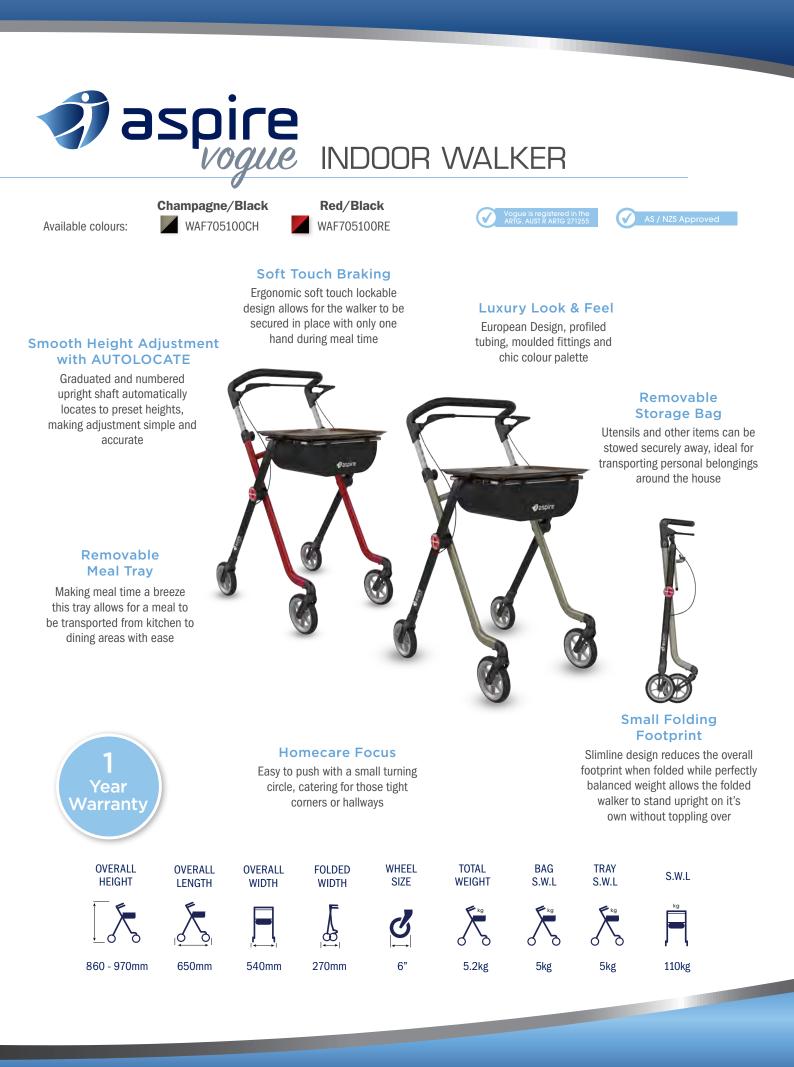

VOGUE CARBON FIBRE WALKER VOGUE LIGHTWEIGHT WALKER VOGUE FOREARM WALKER VOGUE INDOOR WALKER

The stylish European designed Aspire Vogue Walkers are a lightweight, versatile range with a sturdy frame and easy to fold locking system, suitable for compact transportation when folded. Manufactured with the utmost attention to quality, including soft ride wheels, advanced deluxe brakes, ergonomic handles, the comprehensive range includes the lightweight, super lightweight carbon, forearm as well as indoor models. Enjoy your independence with peace of mind, in style.

## Smooth height adjustment with AUTOLOCATE

Graduated and numbered upright shaft automatically locates to preset heights, making adjustment simple and accurate Luxury Look & Feel

European design, profiled tubing, moulded fittings and chic colour palette

### Handbrakes For increased user safety when walking and when sitting

Lockable

### Lightweight & Ergonomic

Easy to push with a small turning circle and low rolling resistance

🛛 www.aspirewalkers.com.au 📔 1300 133 120

Available colours:

WAF705300WH

WAF705300RE

AS / NZS Approved

Luxury Look & Feel

> Lockable **Handbrakes**

For increased user safety when walking and when sitting

Lightweight & Ergonomic

Easy to push with a small turning circle and low rolling resistance

> **Unbreakable TPE Super Soft Wheels**

High durability with a smooth ride for increased comfort

Year

Narranty

### Locks when Folded

Makes lifting the frame easier and minimises storage space required

Removable **Utility Bag** Stylish and simple to remove

Available colours:

White WAF705400

#### Vogue is registered in the ARTG, AUST R ARTG 271255 AS / NZS Approved