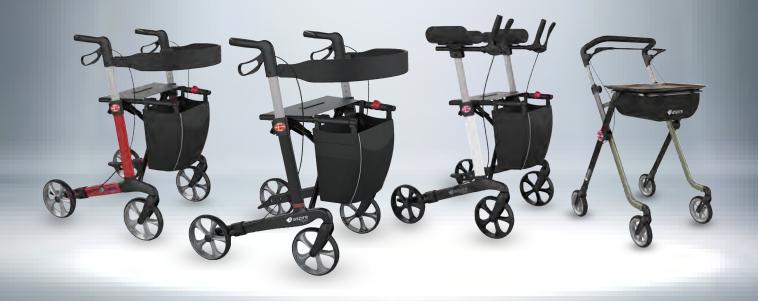

VOGUE CARBON FIBRE WALKER VOGUE LIGHTWEIGHT WALKER VOGUE FOREARM WALKER VOGUE INDOOR WALKER

The stylish European designed Aspire Vogue Walkers are a lightweight, versatile range with a sturdy frame and easy to fold locking system, suitable for compact transportation when folded. Manufactured with the utmost attention to quality, including soft ride wheels, advanced deluxe brakes, ergonomic handles, the comprehensive range includes the lightweight, super lightweight carbon, forearm as well as indoor models. Enjoy your independence with peace of mind, in style.

> www.aspirewalkers.com.au 1300 133 120

Available colours:

White WAF705300WH Red WAF705300RE Carbon Fibre WAF705350

AS / NZS Approved