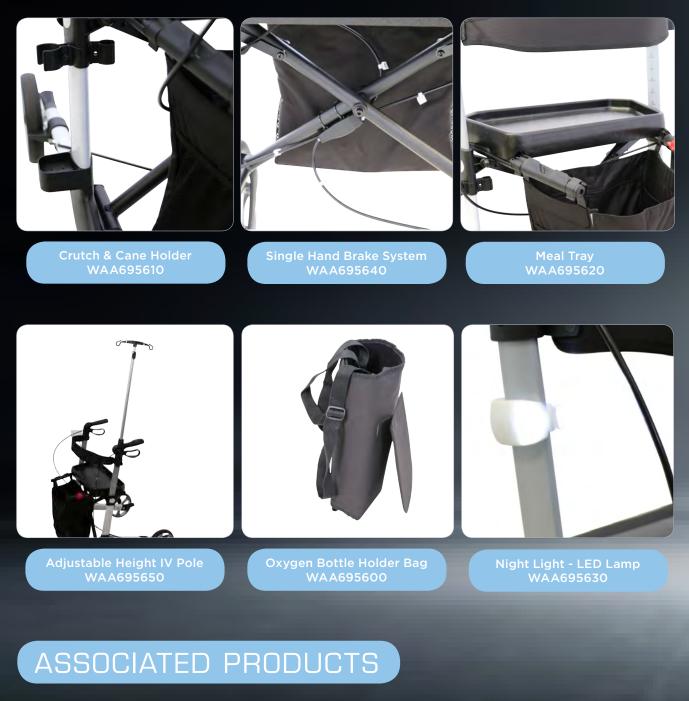

# ACCESSORIES

(Crutch & Cane Holder, Single Hand Brake System, Meal Tray and Adjustable Height IV Pole are not compatible with the Vogue Indoor Walker)

ASBR21.9 031017

aspire