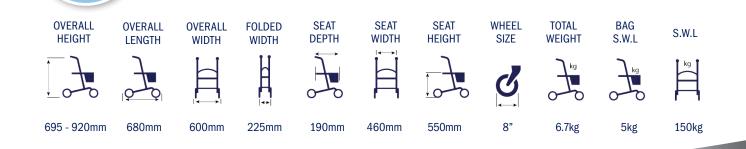

VOGUE CARBON FIBRE WALKER VOGUE LIGHTWEIGHT WALKER VOGUE FOREARM WALKER VOGUE INDOOR WALKER

The stylish European designed Aspire Vogue Walkers are a lightweight, versatile range with a sturdy frame and easy to fold locking system, suitable for compact transportation when folded. Manufactured with the utmost attention to quality, including soft ride wheels, advanced deluxe brakes, ergonomic handles, the comprehensive range includes the lightweight, super lightweight carbon, forearm as well as indoor models. Enjoy your independence with peace of mind, in style.

> www.aspirewalkers.com.au 1300 133 120

Available colours:

White WAF705300WH Red WAF705300RE Carbon Fibre WAF705350

AS / NZS Approved