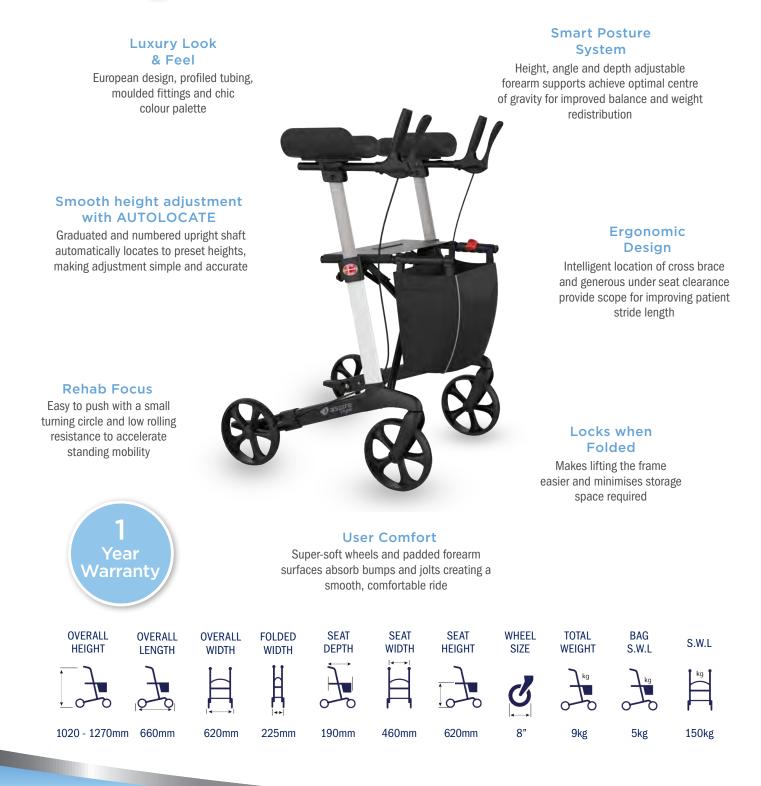

## Smooth height adjustment with AUTOLOCATE

Graduated and numbered upright shaft automatically locates to preset heights, making adjustment simple and accurate Luxury Look & Feel

European design, profiled tubing, moulded fittings and chic colour palette

### Handbrakes For increased user safety when walking and when sitting

Lockable

### Lightweight & Ergonomic

Easy to push with a small turning circle and low rolling resistance

🛛 www.aspirewalkers.com.au 📔 1300 133 120

Available colours:

WAF705300WH

WAF705300RE

AS / NZS Approved

Luxury Look & Feel

> Lockable **Handbrakes**

For increased user safety when walking and when sitting

Lightweight & Ergonomic

Easy to push with a small turning circle and low rolling resistance

> **Unbreakable TPE Super Soft Wheels**

High durability with a smooth ride for increased comfort

Year

Narranty