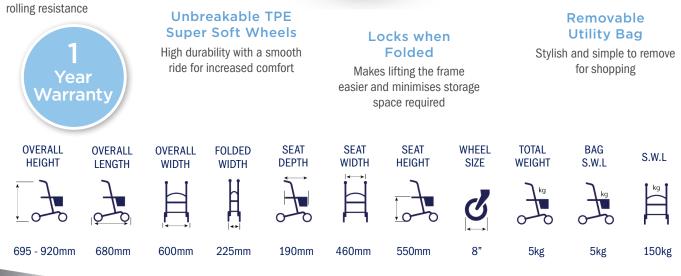

High durability with a smooth ride for increased comfort

Year

Narranty

### Locks when Folded

Makes lifting the frame easier and minimises storage space required

Removable **Utility Bag** Stylish and simple to remove

Available colours:

White WAF705400