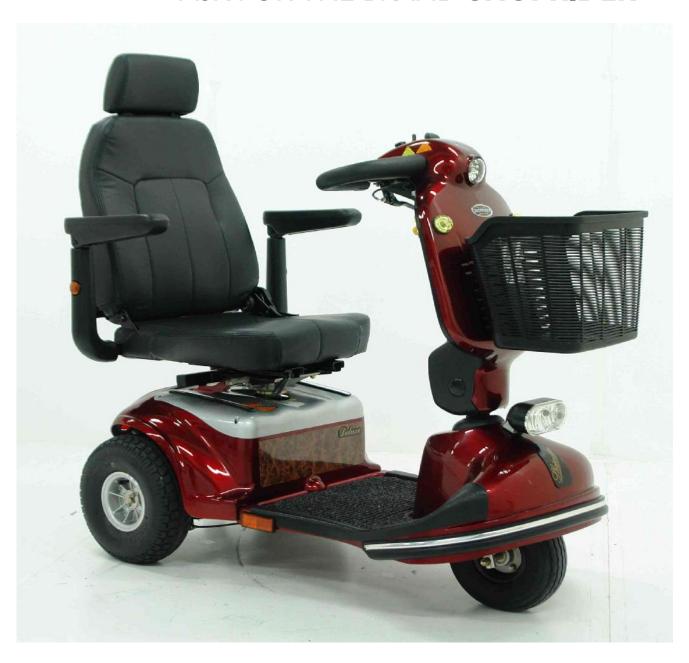

## Shoptider 7785L

ASK FOR THE BRAND SHOPRIDER

The SHOPRIDER <sup>™</sup> 778SL is a versatile performer from the impressive SHOPRIDER range of scooters. The 778SL is loaded with great features to provide the user with outstanding functionality and performance including a powerful motor, large battery capacity, suspension, rotating / sliding seat, modesty panel with dual driving lights & indicators. The reliability of this scooter is further enhanced by the rear wheel drive and electromagnetic brakes.

## **FEATURES**

High Back Seat
Adjustable Steering Tiller
Adjustable Width Arm Rests
Fold Arm Rests
Sliding Rotating Seats
Front Shopping Basket
Variable Seat height
Horn
Battery Level Warning Light
Flat Free Tyres
Front & Rear Suspension
Front Lights
Anti Tips Wheels
Comprehensive Warranty