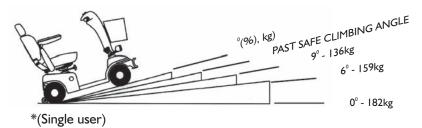

## **SPECIFICATIONS**

| Length                         | 1230mm     |
|--------------------------------|------------|
| Width                          | 590mm      |
| Height                         | 1250mm     |
| *Safe Climbing Angle           | 9 Degrees  |
| *Max Climbing Angle            | 9 Degrees  |
| Maximum Load Single User*      | 136Kgs     |
| Charger                        | 4Amp       |
| Motor Size                     | Нр         |
| Maximum Speed                  | 12Kph      |
| Battery Capacity (Minimum Amp) | 2 x 50Amp  |
| Maximum Range #                | up to 30km |
| Wheel Size                     | 260/330mm  |
| Turning Radius                 | 1290mm     |
| Weight (w/o batteries)         | 76kg       |