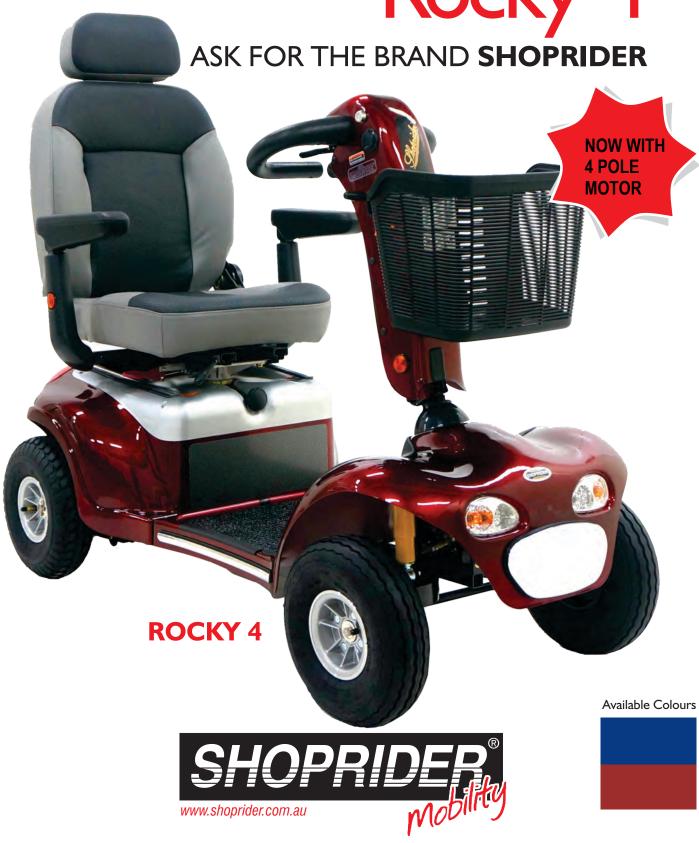

## Shopider Rocky 4

## SHOPPIDER LANGE AND LANGE

The SHOPRIDER<sup>™</sup> **Rocky 4** is an outstanding model from the extensive range of mobility scooters available from SHOPRIDER. The **Rocky 4** must be seen to be believed, it redefines the concept of reliable mobility. The **Rocky 4** comes with 330mm wheels, Airflow Comfort Seat and all the features you expect from the SHOPRIDER range, fully rotating lockable seat, suspension, adjustable steering tiller and multi position lift up armrests.

The reliability of this impressive scooter by SHOPRIDER $^{\text{\tiny TM}}$  is further enhanced by the rear wheel drive and electromagnetic brake.

| SPECIFICATIONS            | ROCKY 4       |
|---------------------------|---------------|
| Length                    | 1430mm        |
| Width                     | 680mm         |
| Height                    | 1300mm        |
| *Safe Climbing Angle      | 9 Degrees     |
| *Max Climbing Angle       | 12 Degrees    |
| *Maximum Load Single user | 225Kgs        |
| Charger                   | 8Amp          |
| Motor Size                | 2.0Hp         |
| Maximum Speed             | 10 <b>Kph</b> |
| Battery capacity min      | 2 x 60 Amp    |
| Maximum range#            | up to 50km    |
| Wheel Size                | 330mm         |
| Turning Radius            | 1800 mm       |
| Weight (with battery)     | 146kg         |

## **FEATURES:**

Powerful 4 Pole Motor
Airflow Comfort Seat
Loop Steering Tiller
Gas Adjustable Steering Tiller
Adjustable width arm rests
Sliding Rotating Seat
Variable Seat Height
Battery Power indicator
Double Head Lights
Rear Lights & Indicators
Hazard Lights
Front & Rear Bump Pads
High & Low Speed
Shopping Basket
Comprehensive Warranty