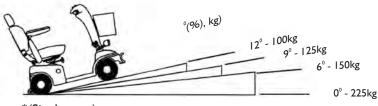

The reliability of this impressive scooter by SHOPRIDER $^{\text{\tiny TM}}$  is further enhanced by the rear wheel drive and electromagnetic brake.

| SPECIFICATIONS            | ROCKY 4       |
|---------------------------|---------------|
| Length                    | 1430mm        |
| Width                     | 680mm         |
| Height                    | 1300mm        |
| *Safe Climbing Angle      | 9 Degrees     |
| *Max Climbing Angle       | 12 Degrees    |
| *Maximum Load Single user | 225Kgs        |
| Charger                   | 8Amp          |
| Motor Size                | 2.0Hp         |
| Maximum Speed             | 10 <b>Kph</b> |
| Battery capacity min      | 2 x 60 Amp    |
| Maximum range#            | up to 50km    |
| Wheel Size                | 330mm         |
| Turning Radius            | 1800 mm       |
| Weight (with battery)     | 146kg         |

\*(Single user)

Shoprider is listed and complies with the regulations of the Therapeutic Goods Association of Australia as well as the regulatory bodies and standards in America (FDA) and Europe (CE)

For your nearest Distributor call 1800 672 633 Or visit our Web Site at www.shoprider.com.au Your Authorised dealer