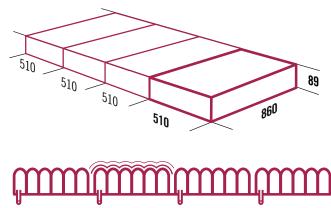

The DRY FLOATATION Mattress Overlay system is comprised of four interconnected zones (each 510 x 860 mm) made from independent, neoprene rubber air cells that encourage air movement and ventilation.

The 80 mm high cells can be adjusted per segment to individual patient body shapes and contours, with no patient weight restrictions.