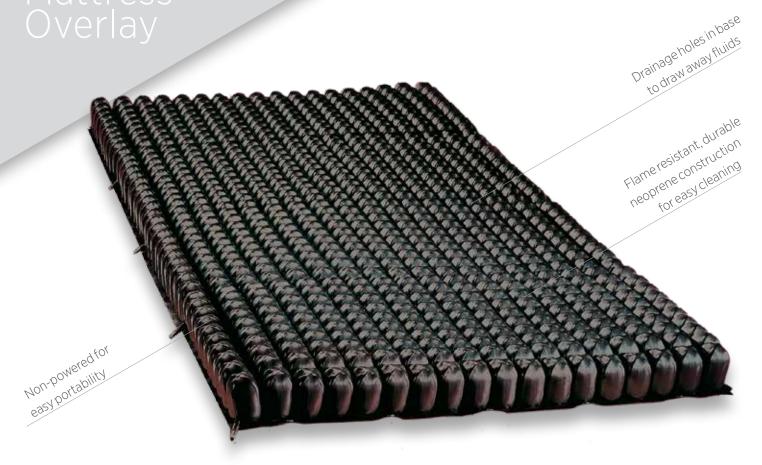

## DRYFLOATATION® Mattress Overlay

The ROHO DRY FLOATATION Mattress Overlay is an adjustable, zoned, air filled pressure reducing surface suitable for patients at all levels of risk.

- 4 independently adjustable, interconnected zones
- o flame resistant, durable neoprene construction for easy cleaning
- non-powered for easy portability
- low friction and shear environment
- midweight overlay (3.6 kg per section; 14.4 kg complete system)
- o drainage holes in base to draw away fluids
- suitable for users of any weight

ROHO DRY FLOATATION products are made of soft, flexible interconnected air cells designed to conform to each user's individual body shape and self-adjust with every movement, enhancing blood flow and supporting posture.

Individual, interconnected cells move independently, allowing each cell to twist, turn, bend and adapt precisely to the contours and anatomy of the user providing a total contact environment. Cells mimic the properties of water by evenly distributing pressure across the cushioning surface and away from peak pressure areas that are most at risk for developing pressure injuries. The low surface tension allows for immersion without tissue deformation, minimising the risk of skin breakdown.