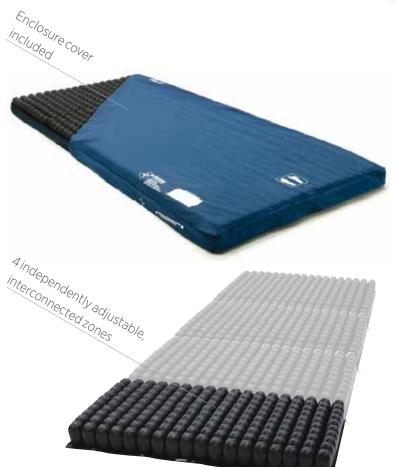

Includes a free ROHO DRY FLOATATION Enclosure Cover\* a fluid resistant, fully enclosed mattress overlay cover for increased infection control and incontinence protection. Straps secure the cover to a standard single bed mattress, while carry handles help with product transport. Additional covers are also available as an optional accessory.

## DRYFLOATATION® Mattress Overlay

The ROHO DRY FLOATATION Mattress Overlay is an adjustable, zoned, air filled pressure reducing surface suitable for patients at all levels of risk.

- 4 independently adjustable, interconnected zones
- o flame resistant, durable neoprene construction for easy cleaning
- non-powered for easy portability
- low friction and shear environment
- midweight overlay (3.6 kg per section; 14.4 kg complete system)
- o drainage holes in base to draw away fluids
- suitable for users of any weight