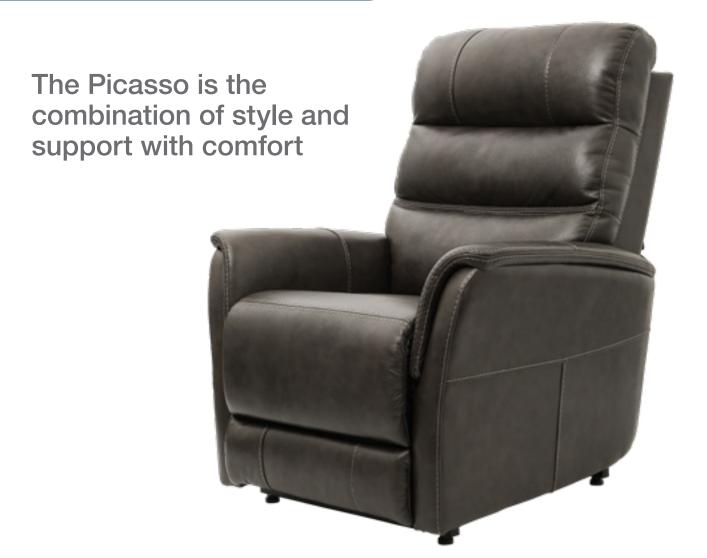

## PICASSO RECLINER

# Four motor lift with headrest & lumbar adjustment functions

### 4 INDEPENDENT MOTORS FOR A WIDE RANGE OF POSITION COMBINATIONS AND SUPPORT