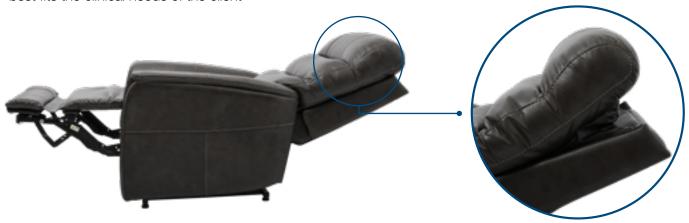

#### **Power Headrest**

The individually adjustable head support allows you to lift or lower the position of the headrest even when the backrest is fully reclined providing a higher level of adjustment for your neck and back.

#### **Power Lumbar**

Individually adjustable lumbar support, which can assist in maintaining a proper sitting posture; helping to relieve tension on the spine to prevent pain or discomfort due to poor posture, arthritis or existing back problems.

#### Power Backrest and Power Footrest

With a the dual lift system, it allows you to individually adjust the backrest and the footrest for the position that best fits the clinical needs of the client

The new four motor lift mechanism has a more