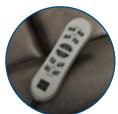

#### Easy to use hand control

- · Soft grip buttons
- · 6 pre-defined positions
- · Choose "full recline" or "full stand" with the touch of a button.