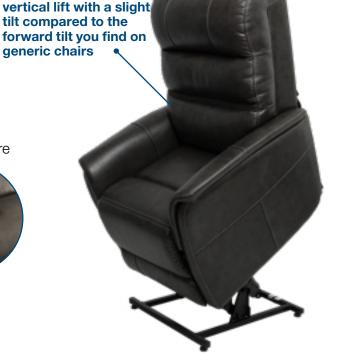

#### Power Backrest and Power Footrest

With a the dual lift system, it allows you to individually adjust the backrest and the footrest for the position that best fits the clinical needs of the client

The new four motor lift mechanism has a more