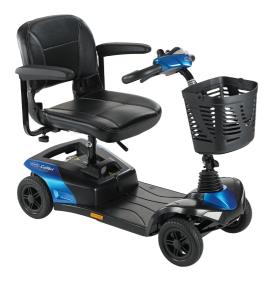

#### Choose from five great colours

**Effortless dismantling** Don't think - do it! Less than a minute is all that's needed to disassemble the **Colibri** for transportation.

Invacare | **Colibri**™

**Increased comfort** The soft, padded seat provides comfort during driving. For increased comfort there is also the optional 'easy fit' seat suspension kit.

.....

**Ergonomic Handlebar and Plastic Basket** For greater comfort and prevents fatigue in hands and wrists.