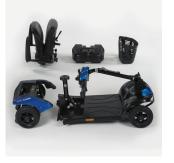

# *LiteLock* system - easy to take apart and reassemble

The ingenious and unique *Invacare LiteLock*<sup>™</sup> system automatically releases once the battery box has been removed. It takes less than a minute to take the scooter apart – without tools. Its front section can be simply lifted and placed in the boot of a car, along with the other sections. Later, it's just as easy to reassemble and the scooter is secure.

#### Choose from five great colours

**Effortless dismantling** Don't think - do it! Less than a minute is all that's needed to disassemble the **Colibri** for transportation.

Invacare | **Colibri**™

**Increased comfort** The soft, padded seat provides comfort during driving. For increased comfort there is also the optional 'easy fit' seat suspension kit.