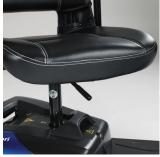

#### Choose from five great colours

**Effortless dismantling** Don't think - do it! Less than a minute is all that's needed to disassemble the **Colibri** for transportation.

Invacare | **Colibri**™

**Increased comfort** The soft, padded seat provides comfort during driving. For increased comfort there is also the optional 'easy fit' seat suspension kit.