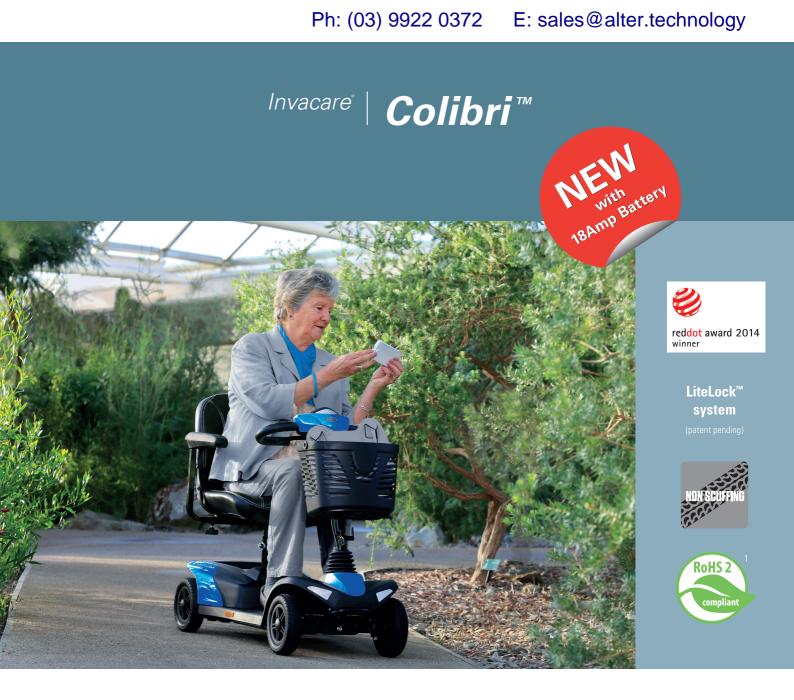

### The colourful route to effortless, safe drive

The new *Invacare* **Colibri** is a stylish, simple and colourful micro lightweight scooter, designed for those who enjoy a totally independent lifestyle.

Thanks to the unique *Invacare* **LiteLock**<sup>™</sup> system the scooter can easily be taken apart without the need for tools and fits neatly into any car boot. Plus, with its small footprint the *Invacare* **Colibri** offers greater manoeuvrability in tight, or limited spaces. That's why the *Invacare* **Colibri** goes anywhere your fancy takes you!

Additionally, you can choose from a range of trendy colour panels to match your style, swapping them according to your needs.

Be ready to roll comfortably and securely seated in your new stylish companion!