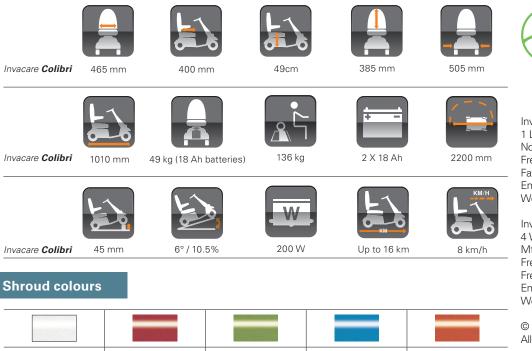

#### **Technical data**

| Scooter Colibiri<br>white 4w | Scooter Colibiri<br>jasper red 4w | Scooter Colibiri<br>jade green 4w | Scooter Colibiri<br>saphire blue 4w | Scooter Colibiri<br>stone orange 4w |
|------------------------------|-----------------------------------|-----------------------------------|-------------------------------------|-------------------------------------|
| pkg-1577168                  | pkg-1577169                       | pkg-1577170                       | pkg-1577171                         | pkg-1577172                         |