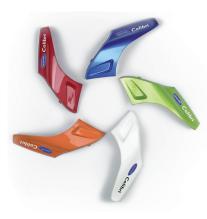

Additionally, you can choose from a range of trendy colour panels to match your style, swapping them according to your needs.

Be ready to roll comfortably and securely seated in your new stylish companion!

## Mix n' Match panels - easy to change and durable

The *Invacare* **Colibri** is designed with the latest trends in mind so as well as a stylish body and a trendy seat, you can also swap the colour panels at will. No tools are needed, as the clip-on mechanism is quick and easy, guaranteeing that everything fits together perfectly and stays in place.

#### Choose from five great colours

**Effortless dismantling** Don't think - do it! Less than a minute is all that's needed to disassemble the **Colibri** for transportation.

Invacare | **Colibri**™

**Increased comfort** The soft, padded seat provides comfort during driving. For increased comfort there is also the optional 'easy fit' seat suspension kit.