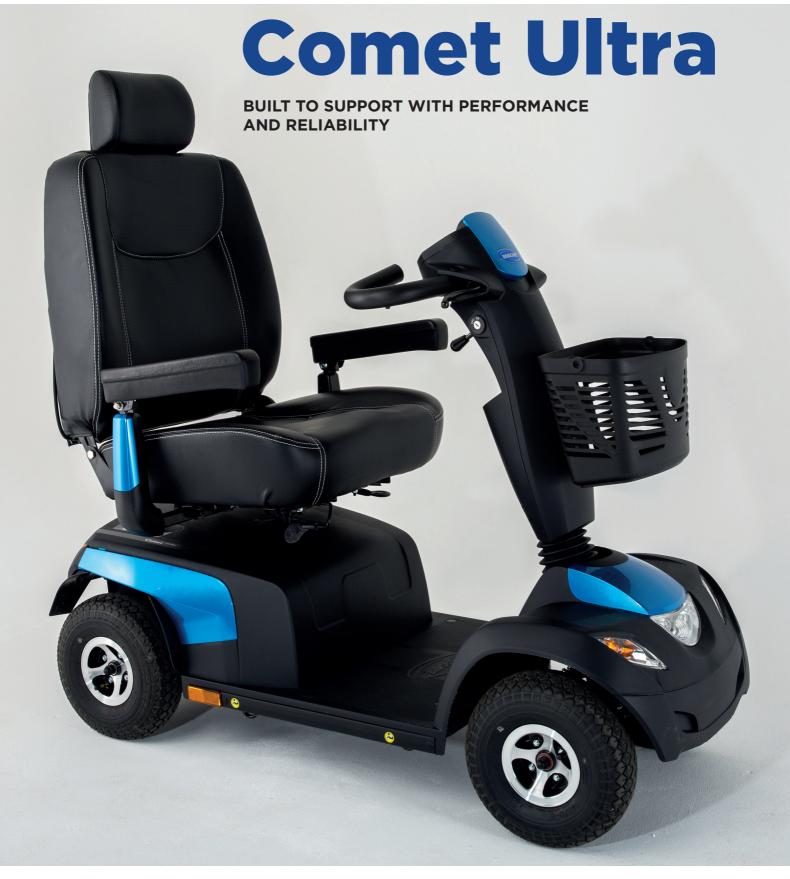

Ph: (03) 9922 0372 E: sales@alter.technology

Ideal for those with larger body shapes, the Comet® Ultra offers a secure, supportive and powerful driving experience without compromising on style or functionality. The Comet Ultra will get you to your destination quickly and efficiently, in complete comfort and control.

## **Comet Ultra**

The safety and stability of the Comet Ultra is never a concern; even for users weighing up to 220kg. Developed with the highest quality components and safety features, the Comet Ultra makes a trustworthy companion no matter where you go. Furthermore, its flexibility and adaptability means you can customise your scooter to suit your unique style and individual preference.

The special contoured Ultra Seat has been developed in conjunction with therapists to ensure an optimum seating position and increased comfort. In addition, a pneumatically adjustable lumbar support allows for further comfort when seated if and when required. The reinforced seat base and adjustable armrests offer excellent support and allows the use of the armrest as additional support when getting on and off the scooter.

## **Features**

Improved suspension to offer superior comfort to larger individuals.

Reinforced seat column offers additional stability and safety when seated

Reinforced height and width adjustable armrest.