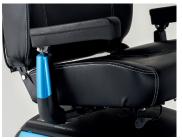

The special contoured Ultra Seat has been developed in conjunction with therapists to ensure an optimum seating position and increased comfort. In addition, a pneumatically adjustable lumbar support allows for further comfort when seated if and when required. The reinforced seat base and adjustable armrests offer excellent support and allows the use of the armrest as additional support when getting on and off the scooter.

## **Features**

Improved suspension to offer superior comfort to larger individuals.

Reinforced seat column offers additional stability and safety when seated

Reinforced height and width adjustable armrest.