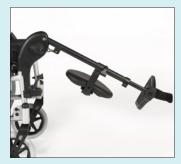

## **Optional Extras**

Half Folding Backrest

24" Spoke Wheel Drum brakes

Height adjustable armrest with sliding pad for long and short position

Step Tube

Elevating legrest

Stump pad

Cast Support

Frame Design includes seat depth adjustability (41 to 46 cm).

Tension adjustable backrest from 41cm to 46 cm.

Swing Away and Adjustable Anti Tips

Height adjustable push handles