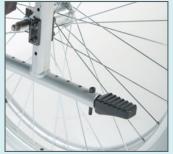

## **Optional Extras**

Half Folding Backrest

24" Spoke Wheel Drum brakes

Height adjustable armrest with sliding pad for long and short position

Step Tube

Elevating legrest

Stump pad

Cast Support