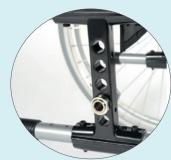

Frame Design includes seat depth adjustability (41 to 46 cm).

Tension adjustable backrest from 41cm to 46 cm.

Swing Away and Adjustable Anti Tips

Height adjustable push handles