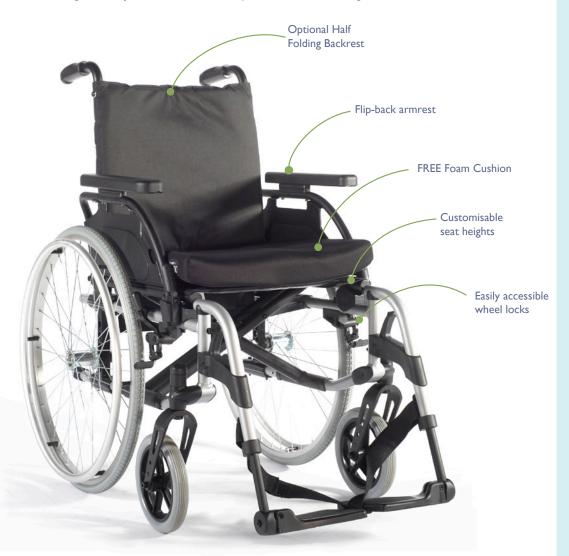

## **Optional Extras**

Half Folding Backrest

24" Spoke Wheel Drum brakes

Height adjustable armrest with sliding pad for long and short position

Step Tube

Elevating legrest

Stump pad

Cast Support

Tray Table

Headrests

Crutch Holder

12" Transit Wheel Drum Brake

Attendant Control Drum Brake

Available in both Self Prolled and Transit models, the Breezy BasiX<sup>2</sup> is a lightweight wheelchair that features amazing adjustability and rigidity, combined with a modern and clean look.

- Customisable seat heights accommodating for foot propulsion
- Armrests conveniently flip back, for easier transfers
- Easy accessible wheel locks prevent the wheelchair from rolling forward or backward
- Angle Adjustable Footplates
- Folding Frame for convenient transportation and storage

Frame Design includes seat depth adjustability (41 to 46 cm).

Tension adjustable backrest from 41cm to 46 cm.

Swing Away and Adjustable Anti Tips

Height adjustable push handles