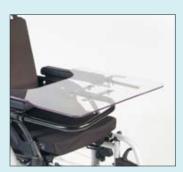

Tray Table

Headrests

Crutch Holder

12" Transit Wheel Drum Brake

Attendant Control Drum Brake

Available in both Self Prolled and Transit models, the Breezy BasiX<sup>2</sup> is a lightweight wheelchair that features amazing adjustability and rigidity, combined with a modern and clean look.