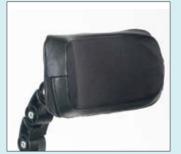

Tray Table

Headrests

Crutch Holder

12" Transit Wheel Drum Brake

Attendant Control Drum Brake

Available in both Self Prolled and Transit models, the Breezy BasiX<sup>2</sup> is a lightweight wheelchair that features amazing adjustability and rigidity, combined with a modern and clean look.