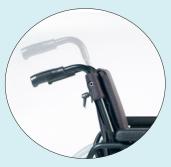

Frame Design includes seat depth adjustability (41 to 46 cm).

Tension adjustable backrest from 41cm to 46 cm.

Swing Away and Adjustable Anti Tips

Height adjustable push handles