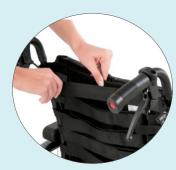

Frame Design includes seat depth adjustability (41 to 46 cm).

Tension adjustable backrest from 41cm to 46 cm.

Swing Away and Adjustable Anti Tips

Height adjustable push handles