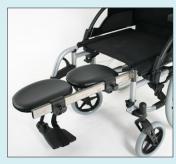

## **Optional Extras**

Half Folding Backrest

24" Spoke Wheel Drum brakes

Height adjustable armrest with sliding pad for long and short position

Step Tube

Elevating legrest

Stump pad

Cast Support