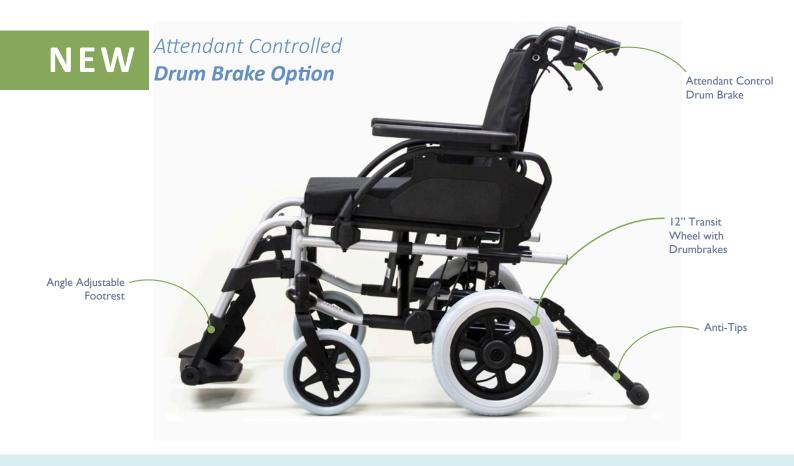

Tray Table

Headrests

Crutch Holder

12" Transit Wheel Drum Brake

Attendant Control Drum Brake

Available in both Self Prolled and Transit models, the Breezy BasiX<sup>2</sup> is a lightweight wheelchair that features amazing adjustability and rigidity, combined with a modern and clean look.

Frame Design includes seat depth adjustability (41 to 46 cm).

Tension adjustable backrest from 41cm to 46 cm.

Swing Away and Adjustable Anti Tips

Height adjustable push handles