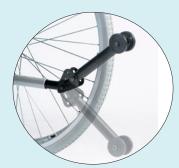

Frame Design includes seat depth adjustability (41 to 46 cm).

Tension adjustable backrest from 41cm to 46 cm.

Swing Away and Adjustable Anti Tips

Height adjustable push handles