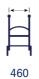

ALKER**





For those who need a little more support, the Forearm Walker is for you. Soft and contoured forearm pads ensure maximum comfort and a smooth ride.



## MODEL

WAF705400 | Vogue Forearm - White/Black

# **FEATURES & BENEFITS**



## **European Design**

Ergonomic design offer personalised height adjustment, promoting correct posture



# Simple

Folding mechanism locks for easy transportation and storage



#### **Bonus**

Walking cane holder









## **Handbrakes**

Lock for user safety and stability



## Storage

Removable bag carries up to 5kg of essentials



# OVERALL

HEIGHT WIDTH (mm) (mm)



(mm)

SEAT HEIGHT WIDTH (mm)



## WHEEL SIZE (inch)

# MINIMUM **FUNCTIONAL** WEIGHT

TYPICAL **FUNCTIONAL** WEIGHT\* (kg) (kg)





660

LENGTH

(mm)











DEPTH

(mm)

















<sup>\*</sup> Includes accessories, bag and backstrap.