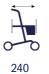

VOGUE FOREARM WALKER**





For those who need a little more support, the Forearm Walker is for you. Soft and contoured forearm pads ensure maximum comfort and a smooth ride.



## MODEL

WAF705400 | Vogue Forearm - White/Black

# **FEATURES & BENEFITS**



## **European Design**

Ergonomic design offer personalised height adjustment, promoting correct posture



# Simple

Folding mechanism locks for easy transportation and storage



#### **Bonus**

Walking cane holder









## **Handbrakes**

Lock for user safety and stability



## Storage

Removable bag carries up to 5kg of essentials



# OVERALL

HEIGHT WIDTH (mm) (mm)



(mm)

SEAT HEIGHT WIDTH (mm)



## WHEEL SIZE (inch)

# MINIMUM **FUNCTIONAL** WEIGHT

TYPICAL **FUNCTIONAL** WEIGHT\* (kg) (kg)





660

LENGTH

(mm)











DEPTH

(mm)

















<sup>\*</sup> Includes accessories, bag and backstrap.