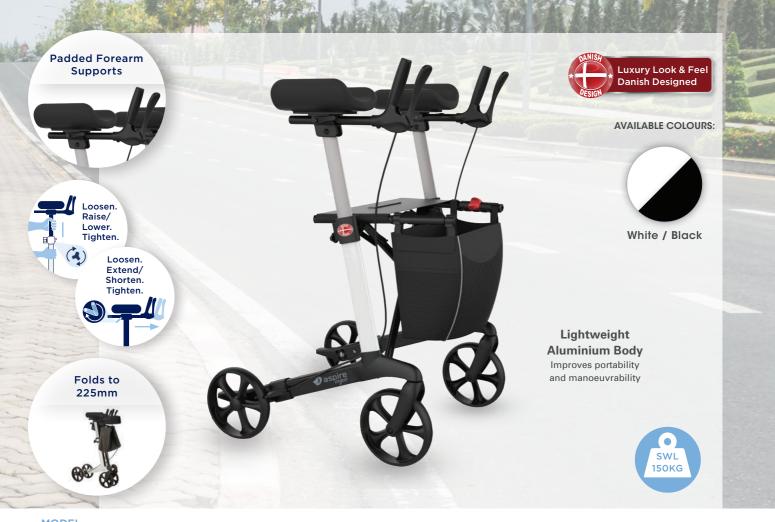

# **VOGUE FOREARM WALKER**

For those who need a little more support, the Forearm Walker is for you. Soft and contoured forearm pads ensure maximum comfort and a smooth ride.

## MODEL

WAF705400 | Vogue Forearm - White/Black

## **European Design**

Ergonomic design offer personalised height adjustment, promoting correct posture

# Simple

Folding mechanism locks for easy transportation and storage

#### **Bonus**

Walking cane holder

## **Handbrakes**

Lock for user safety and stability

## Storage

Removable bag carries up to 5kg of essentials