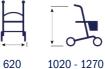

# **VOGUE FOREARM WALKER**





For those who need a little more support, the Forearm Walker is for you. Soft and contoured forearm pads ensure maximum comfort and a smooth ride.



## MODEL

WAF705400 | Vogue Forearm - White/Black

# **FEATURES & BENEFITS**



## **European Design**

Ergonomic design offer personalised height adjustment, promoting correct posture



# Simple

Folding mechanism locks for easy transportation and storage



#### **Bonus**

Walking cane holder









## **Handbrakes**

Lock for user safety and stability



## Storage

Removable bag carries up to 5kg of essentials



# OVERALL

HEIGHT WIDTH (mm) (mm)



(mm)

SEAT HEIGHT WIDTH (mm)



## WHEEL SIZE (inch)

# MINIMUM **FUNCTIONAL** WEIGHT

TYPICAL **FUNCTIONAL** WEIGHT\* (kg) (kg)





660

LENGTH

(mm)











DEPTH

(mm)

















<sup>\*</sup> Includes accessories, bag and backstrap.