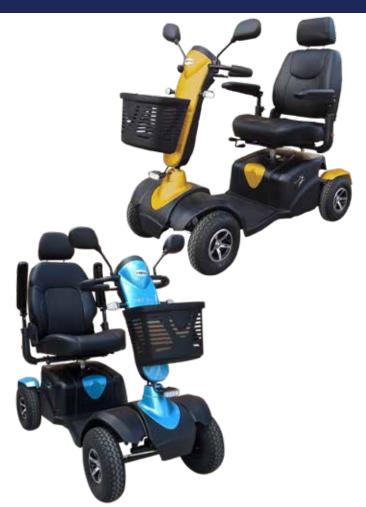

### **Features**

- Stylish eye catching design with attractive modern colour range
- This new design offers generous foot space & leg room, also with large battery capacity
- Loop handlebars offer comfortable finger or thumb throttle operation
- Adjustable high back contoured seat with simple operation of slide and swivel mechanisms to allow maximum user comfort
- Infinite adjustment of steering tiller allowing everyone to easily find a comfortable position
- High mount charger socket means easy access when charging
- 12" wheels which provide extra ground clearance
- · Adjustable suspension to give maximum comfort
- · 4 pole motor delivering more power
- Adjustable power saving LED headlight, indicators front and rear, rear tail lights and brake lights
- Built in speed reduction switch which is activated when turning offering exceptional safety.