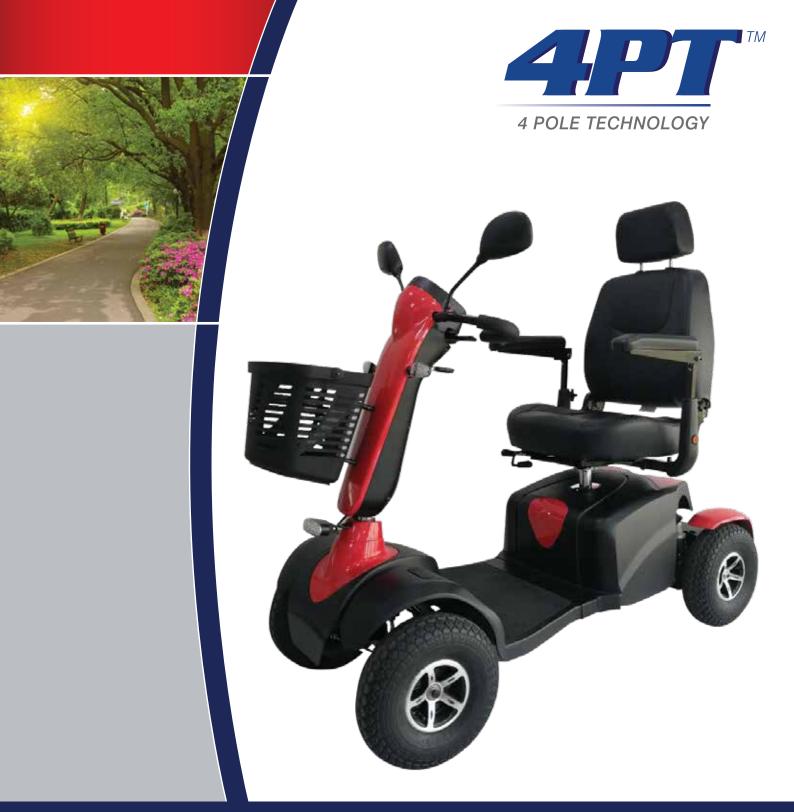

### **Features**

- Stylish eye catching design with attractive modern colour range
- This new design offers generous foot space & leg room, also with large battery capacity
- Loop handlebars offer comfortable finger or thumb throttle operation
- Adjustable high back contoured seat with simple operation of slide and swivel mechanisms to allow maximum user comfort
- Infinite adjustment of steering tiller allowing everyone to easily find a comfortable position
- High mount charger socket means easy access when charging
- 12" wheels which provide extra ground clearance
- · Adjustable suspension to give maximum comfort
- · 4 pole motor delivering more power
- Adjustable power saving LED headlight, indicators front and rear, rear tail lights and brake lights
- Built in speed reduction switch which is activated when turning offering exceptional safety.

### Technical Specs

| Max Speed        | 10kph/6.25mph                                                 |
|------------------|---------------------------------------------------------------|
| Range            | 35-45km/23-30mi                                               |
| Turn Radius      | 185cm/73"                                                     |
| Ground clearance | 10.5cm/4.25"                                                  |
| Motor            | DC 24V, 400W (Rating)/<br>1750W (Max)                         |
| Controller       | S-Drive 140A                                                  |
| Battery          | 12V/75A/H x 2pcs                                              |
| Charger          | 6A off-board                                                  |
| Gradient         | 10°                                                           |
| Front Wheel      | 12" Pneumatic tire                                            |
| Rear Wheel       | 12" Pneumatic tire                                            |
| Brake            | brake intelligent,<br>regenerative,<br>electromagnetic brakes |