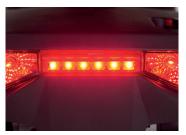

Clear, bright brake lighting warns people that the scooter is slowing down.

Dashboard configuration.