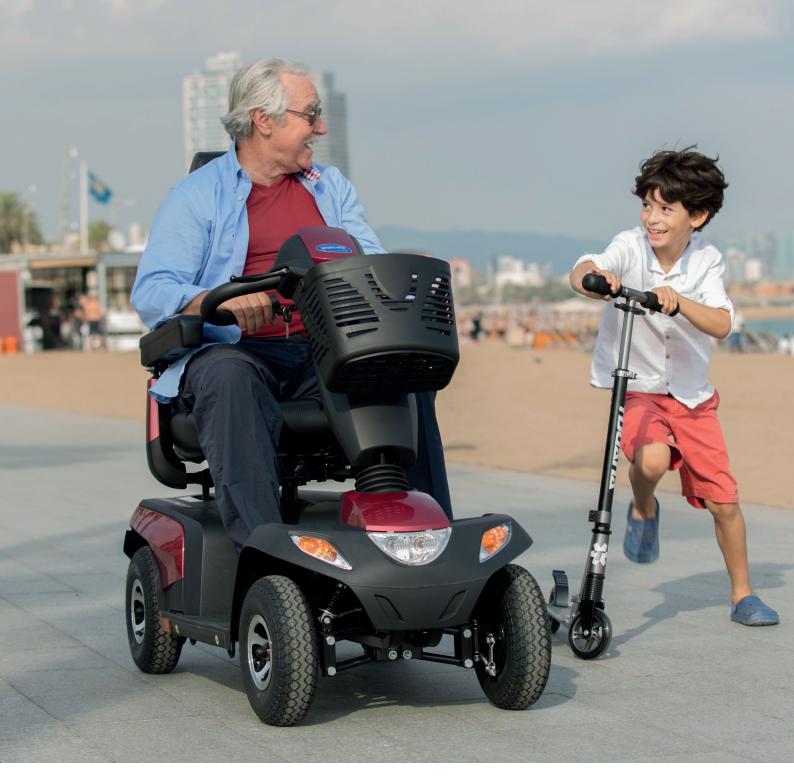

# Pegasus Pro

COMFORT, SAFETY AND RELIABILITY WITH ADDED PERFORMANCE

With enhanced battery performance, superior suspension and large 12" wheels, the Pegasus PRO is ideal for users who need that extra performance. comfort, safety and reliability features to make it the ideal choice for users who demand more.

## **Pegasus Pro**

The advanced suspension system on the Pegasus PRO has been designed to bring better performance and give a smoother ride over a variety of surfaces and terrains. In addition, the Pegasus PRO features a powerful motor and 12" pneumatic tyres to ensure that whether you are in the city or the country, you get where you need to go in comfort and style.