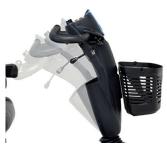

#### **Features**

Users can easily adjust the tiller with a lever to suit their needs.

Ergonomically designed steering system makes for easier, more responsive control.

Ensures immediate braking if required.