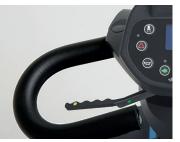

Clear, bright brake lighting warns people that the scooter is slowing down.

Dashboard configuration.