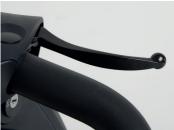

#### **Features**

Users can easily adjust the tiller with a lever to suit their needs.

Ergonomically designed steering system makes for easier, more responsive control.

Ensures immediate braking if required.