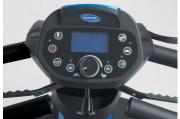

Clear, bright brake lighting warns people that the scooter is slowing down.

Dashboard configuration.