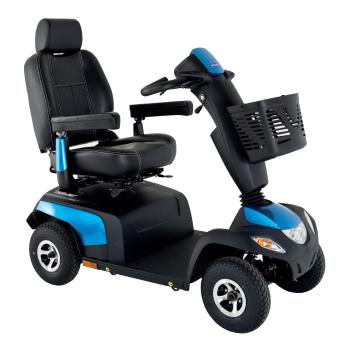

# Pegasus Pro

COMFORT, SAFETY AND RELIABILITY WITH ADDED PERFORMANCE

With enhanced battery performance, superior suspension and large 12" wheels, the Pegasus PRO is ideal for users who need that extra performance. comfort, safety and reliability features to make it the ideal choice for users who demand more.

## **Pegasus Pro**

The advanced suspension system on the Pegasus PRO has been designed to bring better performance and give a smoother ride over a variety of surfaces and terrains. In addition, the Pegasus PRO features a powerful motor and 12" pneumatic tyres to ensure that whether you are in the city or the country, you get where you need to go in comfort and style.

### **Tech Specs**

Backrest width

Seat depth

Floor to seat height Min. 440 mm Max. 510 mm

Backrest height 490mm

Driving unit width 650 mm

Total length

Empty weight 136 kg

Max user weight 160 kg

Battery capacity

Turning diameter

Max climable obstacle height 100 mm

Ground clearance 100 mm

Max safe slope

Max driving distance 52 km

Max driving speed 10 km/h

Motor capacity 550 W / 1300 W