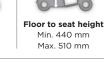

**Backrest height** 

490mm

Ground clearance 78 mm

Max safe slope

6°

1270 mm

distance 54 km

110 kg