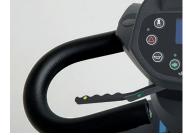

#### **Features**

Users can easily adjust the tiller with a lever to suit their needs.

Clear, bright brake lighting warns people that the scooter is slowing down.

Ergonomically designed steering system makes for easier, more responsive control.