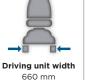

**Backrest height** 

490mm

Ground clearance 78 mm

Max safe slope

6°

1270 mm

distance 54 km

110 kg