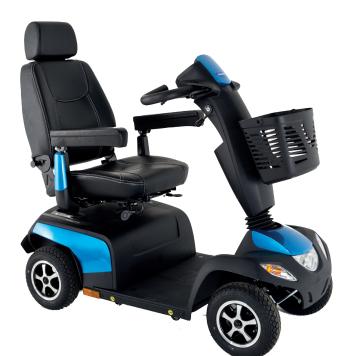

# **Pegasus Metro**

THE PERFECT MIX OF COMFORT, SAFETY AND RELIABILITY

The ergonomically designed Pegasus METRO has been designed from the ground up to focus on key aspects important to both new and seasoned scooter users. As a result, it is equipped with numerous features to ensure users experience a safe, easy and enjoyable ride.

## **Pegasus Metro**

The suspension system on the compact Pegasus METRO has been designed to navigate a variety of everyday surfaces and terrains, allowing you to relax and enjoy a controlled, sturdy drive in comfort.

In addition to a unique lighting system, the Pegasus METRO is equipped with an electronic speed reduction feature that automatically reduces speed round bends, ensuring safe, comfortable manoeuvres at all times. Furthermore, a two-step disengaging lever prevents the scooter from free-wheeling if it is knocked out of drive mode.