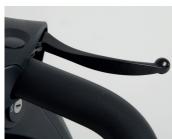

#### **Features**

Users can easily adjust the tiller with a lever to suit their needs.

Clear, bright brake lighting warns people that the scooter is slowing down.

Ergonomically designed steering system makes for easier, more responsive control.