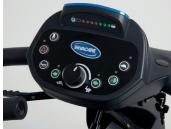

joy a controlled, sturdy drive in comfort.

In addition to a unique lighting system, the Pegasus METRO is equipped with an electronic speed reduction feature that automatically reduces speed round bends, ensuring safe, comfortable manoeuvres at all times. Furthermore, a two-step disengaging lever prevents the scooter from free-wheeling if it is knocked out of drive mode.

Electronics and the motor are protected from corrosion and water which safeguard the vital workings of the scooter against dirt preventing any unnecessary malfunctions.

#### **Features**



Users can easily adjust the tiller with a lever to suit their needs.



Clear, bright brake lighting warns people that the scooter is slowing down.



Ergonomically designed steering system makes for easier, more responsive control.



Dashboard configuration.



Ensures immediate braking if required.

### **Tech Specs**



Battery capacity

2 x 12 V/50 Ah





**Turning diameter** 

2600 mm



Max climable

obstacle height

80 mm



**Backrest height** 

490mm

Ground clearance 78 mm



Max safe slope

6°



1270 mm



distance 54 km



110 kg

Max driving speed

10 km/h

KM/H



Max user weight 136 kg



Motor capacity 240 w / 600 w

#### FOR FURTHER INFORMATION:

New Zealand: Freephone 0800 468 222, email sales@invacare.co.nz or visit www.invacare.co.nz Australia: Freephone 1800 460 460, email orders@invacare.com.au or visit www.invacare.com.au Asia: Phone +61 2 8839 5330, email anzexportsales@invacare.com or visit www.invacare.com Thailand: Phone +66 0 2108 8555 or visit www.invacare.com