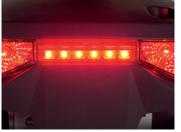

#### **Features**

Users can easily adjust the tiller with a lever to suit their needs.

Clear, bright brake lighting warns people that the scooter is slowing down.

Ergonomically designed steering system makes for easier, more responsive control.