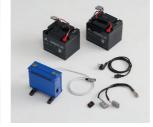

### **Off-board charging**

An optional off boardcharger allows you to conveniently charge the batteries away from the scooter