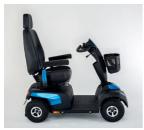

For those who enjoy adventures across terrains too challenging for a traditional scooter, the **Comet**\* Alpine + offers the perfect solution. Its robust and powerful driving characteristics gives you the freedom to discover the great outdoors with minimal effort in continuous comfort and safety.

As part of the **Comet** family, the **Comet** Alpine + comes packed with all of its well-known safety features and customisation capabilities, offering a reliable, powerful and stylish scooter.

- Powerful and robust
- Excellent outdoor capabilities
- Safety at its core

#### **Powerful and robust**

Whether you're tackling uneven terrain or steep and challenging hills, the **Comet**<sup>Alpine +</sup> will offer excellent maneuverability and power without compromising safety and style. Thanks to its powerful motors and superior suspension system, the Comet Alpine + lets you challenge the great outdoors with minimal effort and complete control.