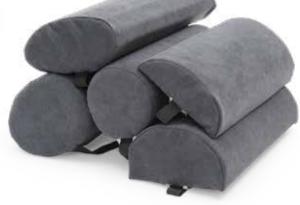

## **5 SHAPES AVAILABLE:**

Oval: rippled surface diffuses pressure points 17cm x 7cm x 35cm long

Demi-D: compact size, slim fit 14cm x 6cm x 31cm long

Round: compresses to form ellipse 11cm x 30cm long

Egg: medium to extreme lower back curvature 13cm x 15cm x 34cm long