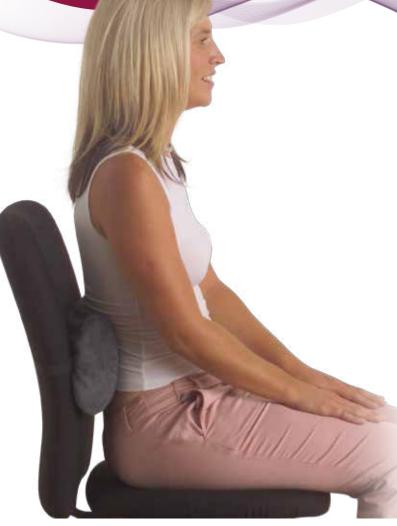

## Spine Saver Lumbar Roll

## A conveniently sized lumbar support for the treatment & prevention of lower back pain

- Great for car, plane, home & office.
- Adjustable strap holds lumbar roll in position.
- Lightweight & portable.
- Removable covers available in soft Dura-Fab™ fabric or moisture resistant Steri-Plus™.