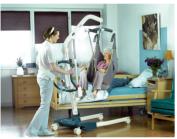

## Jasmine

The Invacare Jasmine is exceptionally mobile and easy to move around. The wide-opening base allows easy access for a wheelchair or armchair, whilst the high lifting mechanism is essential for helping clients on and off high toilet chairs or examination couches. Flexible and with optimized maneuverability, Jasmine covers all needs, at all times – for both the caregiver and the client.

Features

Full lift range and good clearance for the user.