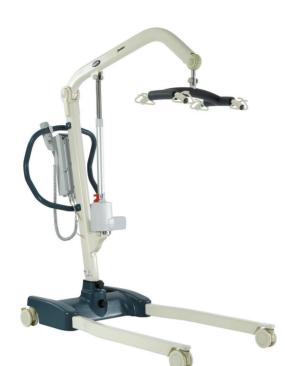

## Jasmine

The Invacare Jasmine is exceptionally mobile and easy to move around. The wide-opening base allows easy access for a wheelchair or armchair, whilst the high lifting mechanism is essential for helping clients on and off high toilet chairs or examination couches. Flexible and with optimized maneuverability, Jasmine covers all needs, at all times – for both the caregiver and the client.

Jasmine secures the patient's need for a safe and comfortable lift with control box with diagnostic system: an intelligent service monitoring system that highlights the battery status and service condition of the actuator to ensure safe patient handling. The control box provides a safe and comfortable lift for the client via 'soft start' and 'soft stop' button mechanisms.