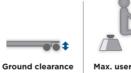

Features

Full lift range and good clearance for the user.

## **Tech Specs**

Electric leg adjustment. Easy and effortless solution for positioning lifter when transferring a user.

Intelligent monitoring system.

12cm

2 point spreader bar as standard.

Arm height 54 - 192cm

Max. user Weight 200kg

43kg

40 cycles

Warranty:

3 years frame 2 years electronics and motors 1 year battery