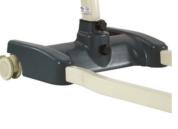

Jasmine secures the patient's need for a safe and comfortable lift with control box with diagnostic system: an intelligent service monitoring system that highlights the battery status and service condition of the actuator to ensure safe patient handling. The control box provides a safe and comfortable lift for the client via 'soft start' and 'soft stop' button mechanisms.