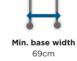

## Jasmine

The Invacare Jasmine is exceptionally mobile and easy to move around. The wide-opening base allows easy access for a wheelchair or armchair, whilst the high lifting mechanism is essential for helping clients on and off high toilet chairs or examination couches. Flexible and with optimized maneuverability, Jasmine covers all needs, at all times – for both the caregiver and the client.

## **Tech Specs**

Electric leg adjustment. Easy and effortless solution for positioning lifter when transferring a user.

Intelligent monitoring system.

12cm

2 point spreader bar as standard.

Arm height 54 - 192cm