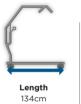

## **Tech Specs**

Electric leg adjustment. Easy and effortless solution for positioning lifter when transferring a user.

Intelligent monitoring system.

12cm

2 point spreader bar as standard.

Arm height 54 - 192cm