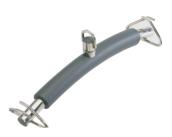

## **Tech Specs**

Electric leg adjustment. Easy and effortless solution for positioning lifter when transferring a user.

Intelligent monitoring system.

12cm

2 point spreader bar as standard.

Arm height 54 - 192cm