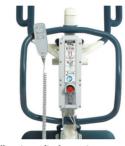

Jasmine secures the patient's need for a safe and comfortable lift with control box with diagnostic system: an intelligent service monitoring system that highlights the battery status and service condition of the actuator to ensure safe patient handling. The control box provides a safe and comfortable lift for the client via 'soft start' and 'soft stop' button mechanisms.