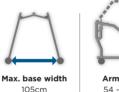

## **Tech Specs**

Electric leg adjustment. Easy and effortless solution for positioning lifter when transferring a user.

Intelligent monitoring system.

12cm

2 point spreader bar as standard.

Arm height 54 - 192cm