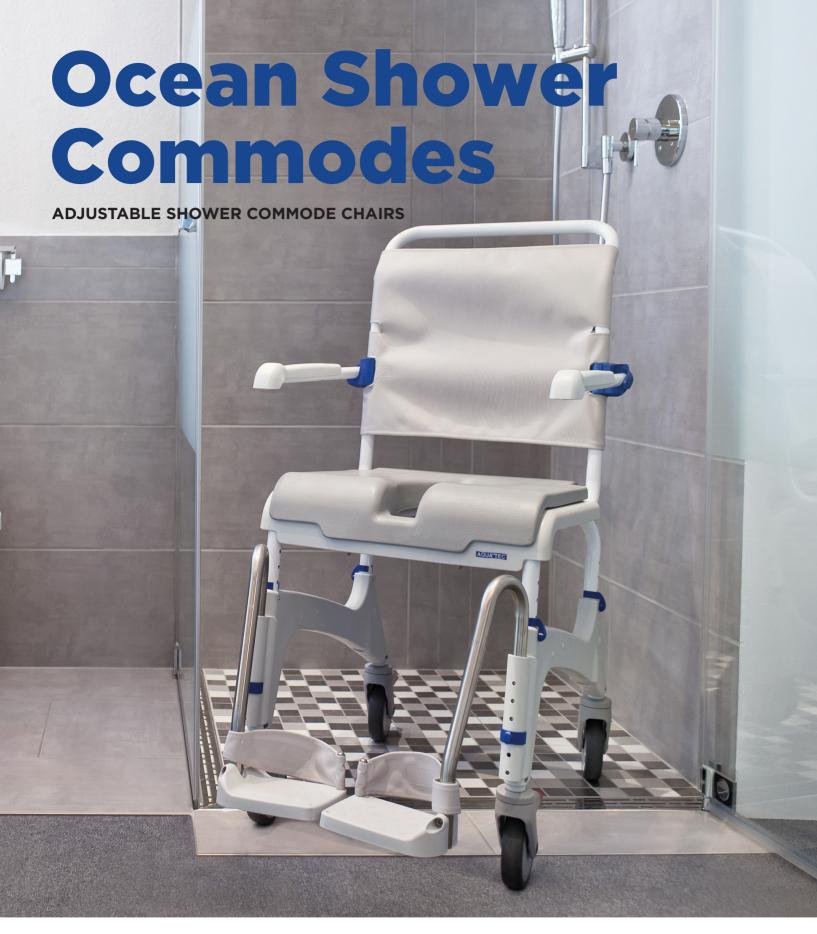

With a stable, stainless steel powder coated frame, individually adjustable seat height and machine-washable adjustable back rest means the Ocean series of shower commode chairs offers the right model for all demands.

## **Ocean Shower Commodes**

- Stable, stainless steel powder coated frame
- Individually adjustable seat height: no tools required
- Machine-washable adjustable backrest with quick-release buckles, can be adjusted to the user
- Space-saving push bar to enable optimal positioning over the toilet
- Ergonomic, swing-away armrests can be adjusted to two different height levels
- Height-adjustable, swing-away and detachable footrests for simple transfer
- Fold-away, textured footplates with heel loops provide a safe position