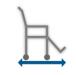

## **Tech Specs**

Adj Seat height 48 - 60cm

Ocean Ocean XL 48 - 60cm

48cm 48cm

56cm 64cm

Overall length 90cm

Total height 94 - 109cm 90cm 94 - 109cm

150kg