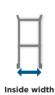

## **Tech Specs**

Adj Seat height 48 - 60cm

Ocean Ocean XL 48 - 60cm

48cm 48cm

56cm 64cm

Overall length 90cm

Total height 94 - 109cm 90cm 94 - 109cm

150kg

180ka

Unit weight

14.5kg 14.5kg