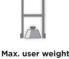

## **Tech Specs**

Adj Seat height 48 - 60cm

Ocean Ocean XL 48 - 60cm

48cm 48cm

56cm 64cm

Overall length 90cm

Total height 94 - 109cm 90cm 94 - 109cm

150kg

180ka

Unit weight

14.5kg 14.5kg