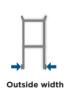

## **Tech Specs**

Adj Seat height 48 - 60cm

Ocean Ocean XL 48 - 60cm

48cm 48cm

56cm 64cm

Overall length 90cm

Total height 94 - 109cm 90cm 94 - 109cm

150kg

180ka

Unit weight

14.5kg 14.5kg