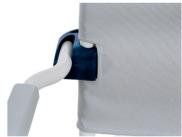

## **Ocean Shower Commodes**

- Stable, stainless steel powder coated frame
- Individually adjustable seat height: no tools required
- Machine-washable adjustable backrest with quick-release buckles, can be adjusted to the user
- Space-saving push bar to enable optimal positioning over the toilet
- Ergonomic, swing-away armrests can be adjusted to two different height levels
- Height-adjustable, swing-away and detachable footrests for simple transfer
- Fold-away, textured footplates with heel loops provide a safe position