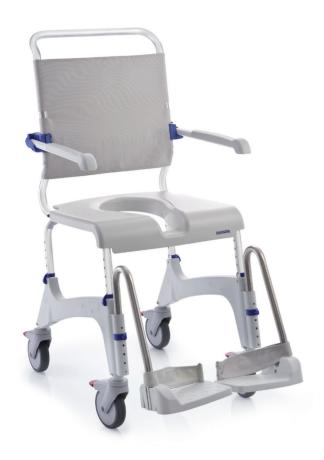

With a stable, stainless steel powder coated frame, individually adjustable seat height and machine-washable adjustable back rest means the Ocean series of shower commode chairs offers the right model for all demands.

## **Ocean Shower Commodes**

- Stable, stainless steel powder coated frame
- Individually adjustable seat height: no tools required
- Machine-washable adjustable backrest with quick-release buckles, can be adjusted to the user
- Space-saving push bar to enable optimal positioning over the toilet
- Ergonomic, swing-away armrests can be adjusted to two different height levels
- Height-adjustable, swing-away and detachable footrests for simple transfer
- Fold-away, textured footplates with heel loops provide a safe position

The Ocean is available as follows:

- Standard version with castors
- Self-propel model with 24" wheels, quick-release-axles and four castors
- XL version (180 kg load capacity and more space between the armrests) with castors