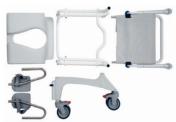

With a stable, stainless steel powder coated frame, individually adjustable seat height and machine-washable adjustable back rest means the Ocean series of shower commode chairs offers the right model for all demands.

## **Ocean Shower Commodes**

- Stable, stainless steel powder coated frame
- Individually adjustable seat height: no tools required
- Machine-washable adjustable backrest with quick-release buckles, can be adjusted to the user
- Space-saving push bar to enable optimal positioning over the toilet
- Ergonomic, swing-away armrests can be adjusted to two different height levels
- Height-adjustable, swing-away and detachable footrests for simple transfer
- Fold-away, textured footplates with heel loops provide a safe position

The Ocean is available as follows:

- Standard version with castors
- Self-propel model with 24" wheels, quick-release-axles and four castors
- XL version (180 kg load capacity and more space between the armrests) with castors