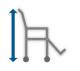

## **Tech Specs**

Adj Seat height 48 - 60cm

Ocean Ocean XL 48 - 60cm

48cm 48cm

56cm 64cm

Overall length 90cm

Total height 94 - 109cm 90cm 94 - 109cm

150kg