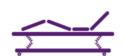

## **KEY FUNCTIONS:**

Head Lift

Knee Break

Height Adjustable 22-66cm

Trendelenburg and Reverse Trendelenburg

## **TECHNICAL SPECIFICATIONS:**

- » Safe working load 200kg on long single and king single sizes and 300kg for double and queen sizes. The safe working load includes any model of Icare mattresses.
- » Hand Piece Backlit for night time use. Easy press buttons. Wired stretch cord. Hook attachment for hanging to side of bed. Wipeable.
- » Fabric Hard wearing commercial grade fabric. Vinyl is treated with antibacterial properties and waterproof.
- » Mattress Surface Strong metal mesh under mattress allowing increased airflow
- » Actuators 1x 6000 newton 24 watt head adjust actuator. 1x 6000 newton 24 watt knee adjust actuator. 2x 6000 newton - 24 watt height adjust actuators (2x 8000 newton on double and queen sizes)
- » No pull motors for added safety.
- » Wheels 8x heavy duty swivel castors with one lockable castor on each corner.
- » Head lift angle 62° and knee break angle 42°
- » Max height 66cm from floor to top of base
- » Min height 22cm from floor to top of base