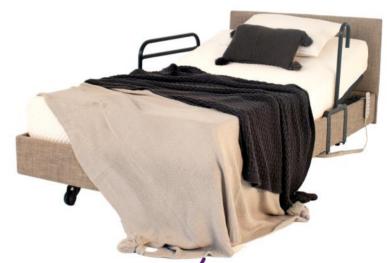

# icare IC333

The IC333 Bed is unmatched for function and durability, taking the hospital look out of your room. This four function bed, features dual lift motors totalling 12,000 newtons lifting power, unlimited under-bed clearance and eight heavy duty castors.

#### **KEY FEATURES:**

200kg SWL on Long Single And King Single

300kg SWL on Double and Queen

Strong Breathable Mattress Platform

Available With Headboards

External Rechargeable Battery Backup

Lockable Heavy Duty Castors

Back Lit Wipeable Hand Piece

No Gap Between Mattresses on King Beds (2x long singles)

Unlimited Under Bed Clearance

**End and Corner** 

Mattress Retainer

Bars

Ultra Low Design Reducing Risk of Falls

10 Year Warranty

Optional 3 sided surround for wheelchair transfers.