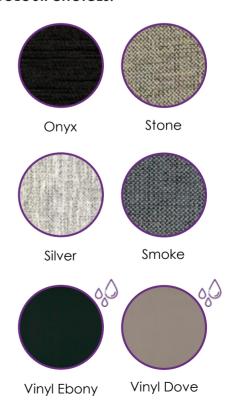

## **COLOUR CHOICES:**

Note: Always remember that TWO Long Single beds together make a King size bed.