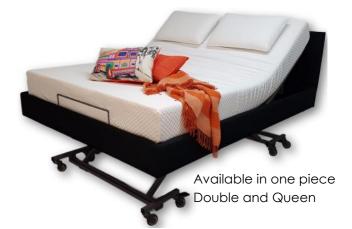

# icare IC333

The IC333 Bed is unmatched for function and durability, taking the hospital look out of your room. This four function bed, features dual lift motors totalling 12,000 newtons lifting power, unlimited under-bed clearance and eight heavy duty castors.

# LONG DOUBLE

Code: IC333D

Mattress Surface Size: 2030 x 1350

Base Size: 2150 x 1400 One hand control

#### **QUEEN**

Code: IC333Q

Mattress Surface Size: 2030 x 1500

Base Size: 2150 x 1580 One hand control