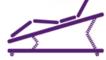

## **KEY FUNCTIONS:**

Head Lift

Knee Break

Height Adjustable 22-66cm

Trendelenburg and Reverse Trendelenburg

## **TECHNICAL SPECIFICATIONS:**

- » Safe working load 200kg on long single and king single sizes and 300kg for double and queen sizes. The safe working load includes any model of Icare mattresses.
- » Hand Piece Backlit for night time use. Easy press buttons. Wired stretch cord. Hook attachment for hanging to side of bed. Wipeable.
- » Fabric Hard wearing commercial grade fabric. Vinyl is treated with antibacterial properties and waterproof.
- » Mattress Surface Strong metal mesh under mattress allowing increased airflow
- » Actuators 1x 6000 newton 24 watt head adjust actuator. 1x 6000 newton 24 watt knee adjust actuator. 2x 6000 newton - 24 watt height adjust actuators (2x 8000 newton on double and queen sizes)
- » No pull motors for added safety.
- » Wheels 8x heavy duty swivel castors with one lockable castor on each corner.
- » Head lift angle 62° and knee break angle 42°
- » Max height 66cm from floor to top of base
- » Min height 22cm from floor to top of base