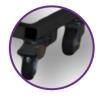

10 Year Warranty

Optional 3 sided surround for wheelchair transfers.

- Safe working load 200kg on long single and king single sizes and 300kg for double and queen sizes. The safe working load includes any model of Icare mattresses.
- Hand Piece Backlit for night time use. Easy press buttons. Wired stretch cord. Hook attachment **)**) for hanging to side of bed. Wipeable.
- Fabric Hard wearing commercial grade fabric. Vinyl is treated with antibacterial properties and **)**) waterproof.
- Mattress Surface Strong metal mesh under mattress allowing increased airflow **)**}
- Actuators 1x 6000 newton 24 watt head adjust actuator. 1x 6000 newton 24 watt knee adjust **)**) actuator. 2x 6000 newton - 24 watt height adjust actuators (2x 8000 newton on double and queen sizes)
- No pull motors for added safety. **>>**
- Wheels 8x heavy duty swivel castors with one lockable castor on each corner. **)**)
- Head lift angle 62° and knee break angle 42° **)**)
- Max height 66cm from floor to top of base **)**)
- Min height 22cm from floor to top of base **)**)