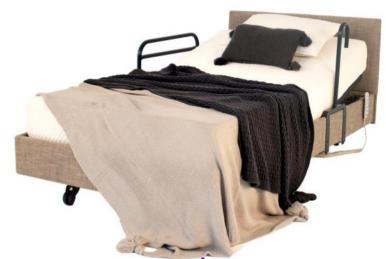

# icare IC333

The IC333 Bed is unmatched for function and durability, taking the hospital look out of your room. This four function bed, features dual lift motors totalling 12,000 newtons lifting power, unlimited under-bed clearance and eight heavy duty castors.

#### **KEY FUNCTIONS:**

Head Lift

Knee Break

Height Adjustable 22-66cm

Trendelenburg and Reverse Trendelenburg

#### **KEY FEATURES:**

200kg SWL on Long Single And

Strong Breathable Mattress Platform

Available With **Headboards** 

External Rechargeable Battery Backup

Back Lit Wipeable Hand Piece

Lockable Heavy **Duty Castors** 

#### **ACCESSORIES AVAILABLE:**

- Hiah Side Rail ١)
- Low Side Rail **)**}
- **Bed Stick )**}
- Over Bed Pole **)**}
- Full Length Side Rails **>>**
- Headboard **)**}
- Footboard **>>**