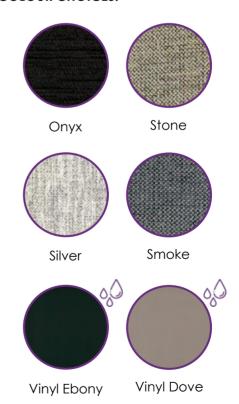

## **COLOUR CHOICES:**

Note: Always remember that TWO Long Single beds together make a King size bed.