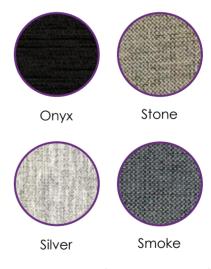

# **COLOUR CHOICES:**

**Vinyl Ebony** 

Vinyl Dove

Note: Always remember that 2 long single beds together make a king size bed