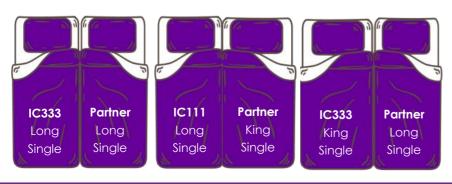

# **Common Partner Configurations:**

Weight rating 100kg

5 Year Warranty

#### LONG SINGLE

Code: CBLS

Mattress Surface Size: 2030 x 900

Base Size: 2150 x 960

### KING SINGLE

Code: CBKS

Mattress Surface Size: 2030 x 1070

Base Size: 2150 x 1120