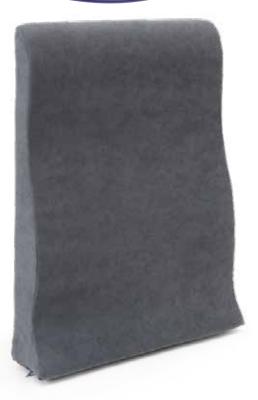

## Contoured Back Support

## **3 SIZES AVAILABLE:**

Small

Dimensions: Width: 42cm Height: 51cm Thickness: bottom 7cm, middle 6cm and top 5cm Recommended user height: 122 - 158cm

Mediur

Dimensions: Width: 42cm Height: 56cm Thickness: bottom 10cm, middle 6.5cm and top 4cm Recommended user height: 159 - 186cm

Large

Dimensions: Width: 42 Height: 56cm Thickness: bottom 10.5, middle 8 and top 6.5 Recommended user height: 187-200cm

**PROFESSIONALS** 

 $(\mathbf{f})(\mathbf{0})(\mathbf{P})$