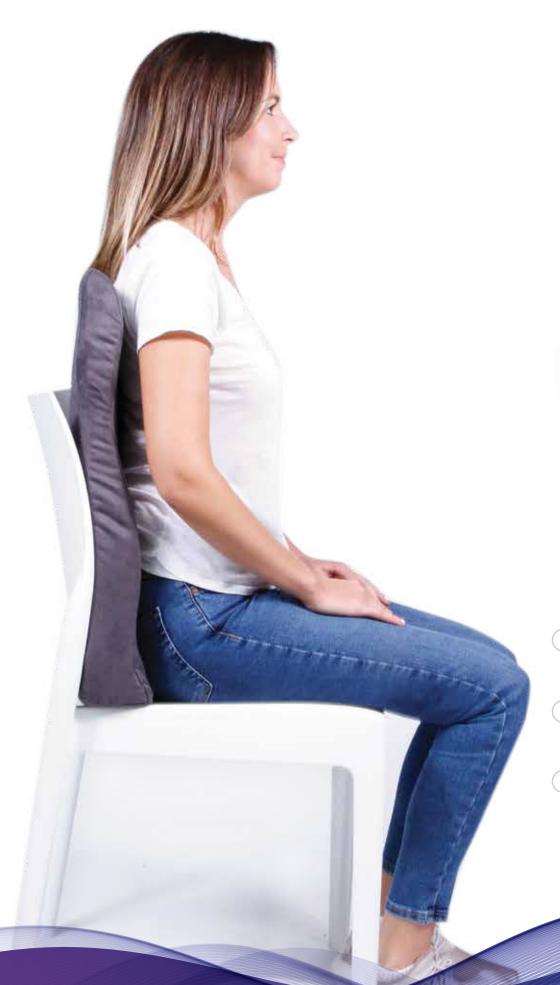

## Contoured Back Support

## Designed to comfort & support the spine

- Provides support for your lower & upper back.
- Promotes better posture & correct spinal alignment.
- Can be used in the office, at home or in the car.